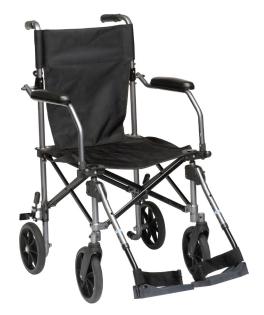

## drive 🗂 DeVilbiss

**Travelite Transport Chair** 

FIGURE A

FIGURE C

**RETAIL BOX** 

- The Travelite Chair in a Bag is a lightweight yet sturdy aluminum transport chair in gunmetal gray •
- It is easily transportable and comes with a compact carry bag with wheels making it ideal for traveling (Figure A B) •
- Folds for storage and transportation (Figure C) •
- It is ideal for use indoors and outdoors .
- 18" square nylon seat comes with lift-up straps •
- Comes with wheel locks 8" solid tires •
- Comes with padded, flip-up desk arms and height adjustable footrests •

| PRODUCTS                       | Description                                       |
|--------------------------------|---------------------------------------------------|
| TC005GY                        | Chair in a Bag, 1/cs                              |
|                                |                                                   |
| SPECIFICATIONS                 | Description                                       |
| Overall Dimensions             | 22.5" (W) (open)   11.5" (W) (closed) x 37.5" (H) |
| Seat-To-Floor Height           | 19"                                               |
| Back Height                    | 17.5"                                             |
| Seat Dimensions                | 18" (W) × 18" (D)                                 |
| Overall Length (with riggings) | 33"                                               |
| Weight                         | 20.5 lbs.                                         |
| Carton Shipping Weight         | 23.2 lbs.                                         |
| Weight Limit                   | 250 lbs.                                          |
| Warranty                       | Limited Lifetime                                  |