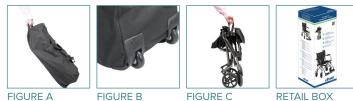

## drive 🗂 DeVilbiss

**Travelite Transport Chair** 

FIGURE A

FIGURE C

**RETAIL BOX** 

- The Travelite Chair in a Bag is a lightweight yet sturdy aluminum transport chair in gunmetal gray •
- It is easily transportable and comes with a compact carry bag with wheels making it ideal for traveling (Figure A B) •
- Folds for storage and transportation (Figure C) •
- It is ideal for use indoors and outdoors .
- 18" square nylon seat comes with lift-up straps •
- Comes with wheel locks 8" solid tires •
- Comes with padded, flip-up desk arms and height adjustable footrests •