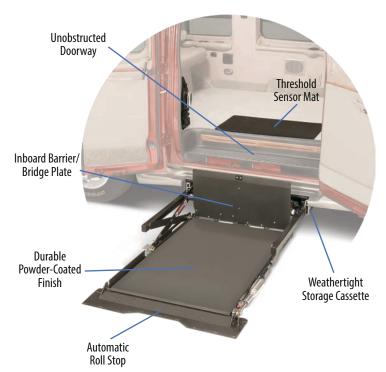

## **UVL®** Lifts

The UVL®, or Under Vehicle Lift®, offers an innovative solution to your personal mobility. With the lift mounted underneath the vehicle, it remains out of sight and out of your way until needed. This means easy access, a clear side view and maximum interior space—something your friends and family will appreciate on every trip.

The BraunAbility UVL® Series lifts are electric in operation for both the in/out cycle and the outboard roll stop. The up/down cycle is hydraulic in operation. All functions are controlled by the standard hand-held control or the optional remote control.

## Under-Vehicle Storage for Maximum Interior Space

1-800-THE-LIFT® • 1-800-843-5438

All illustrations, descriptions and specifications in this brochure are based on the latest product information at the time of publication. BraunAbility reserves the right to make changes at any time without notice. © 2019 BraunAbility