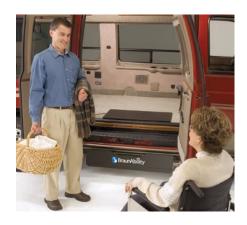

## **UVL®** Lifts

The UVL®, or Under Vehicle Lift®, offers an innovative solution to your personal mobility. With the lift mounted underneath the vehicle, it remains out of sight and out of your way until needed. This means easy access, a clear side view and maximum interior space—something your friends and family will appreciate on every trip.

## Under-Vehicle Storage for Maximum Interior Space

1-800-THE-LIFT® • 1-800-843-5438

All illustrations, descriptions and specifications in this brochure are based on the latest product information at the time of publication. BraunAbility reserves the right to make changes at any time without notice. © 2019 BraunAbility