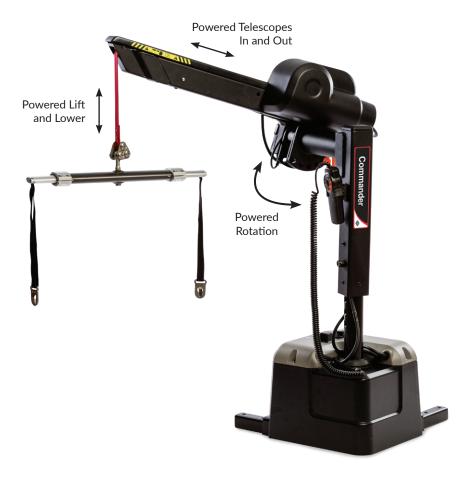

## Commander 450

from **Harmar**.

Interior & Exterior Hoist Lift — 3-Axis

## USER-FRIENDLY OPTION IDEALLY SUITED FOR PICKUP TRUCKS AND VANS

The hoist-style lift comes standard with a 450 lb lifting capacity, and boasts quick load and unload speeds. Rotation, coupled with some of the best lifting capacity in the industry make the Commander a great choice for heavier power wheelchairs and scooters.

This lift delivers maximum durability, with the ability to lift and lower your mobility device to the ground curbside at the rear of the truck bed or from the van's cargo area.

**70**Max Travel Distance from Ground

450 Pound Capacity

3
Powered Functions