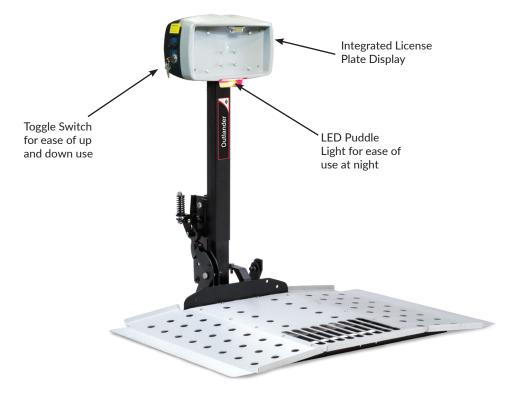

## DESIGNED FOR SMALL SCOOTERS AND POWER CHAIRS

The simple hitch-based installation requires little to no modification to your vehicle and allows for easy removal.

The easy load/unload of an unoccupied mobility device onto the platform enables access from either end of the lift.

Consumers have the choice of a retractable strap kit, hold-down arm or hold-down bar.

25
Max Travel Distance from Ground

350 Pound Capacity LOW Maintenance 28"
Maximum Product Width

| OUTLANDER FULL PRODUCT SPECIFICATIONS |                                                                                          |
|---------------------------------------|------------------------------------------------------------------------------------------|
| Weight Capacity                       | 350 lb (159 kg)                                                                          |
| Vehicle Platform(s)                   | Full-Size Van, Minivan, Truck, Sedan, SUV and Crossover                                  |
| Accommodates                          | Scooter, Power Chair                                                                     |
| Securement Option(s)                  | Automatic Hold-Down Arm, Automatic Hold-Down Bar, Strap Kit                              |
| Platform Size                         | 31.1" x 42" (79 cm x 106.7 cm) with a max. usable space of 30.3" x 36" (77 cm x 91.4 cm) |
| Power                                 | 12V DC                                                                                   |
| Hitch Class                           | III, IV                                                                                  |
| Max Travel Distance from Ground       | 25" (63.5 cm)                                                                            |
| Option(s)                             | Battery Pack with Charger, Swing-Away Adaptor                                            |
| Warranty                              | 3-Year Transferable                                                                      |