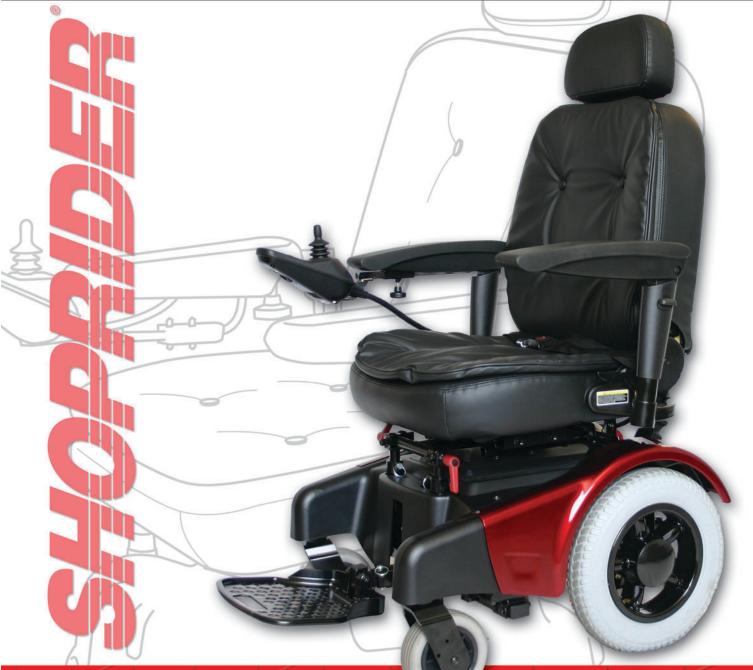

## Jetstream L (888WAL)

**Shoprider** is proud to present the new, revolutionary **Jetstream L**. With exceptional comfort, **Shoprider's Jetstream L** power chair has quiet power and maneuverability and is easily manageable with a programmable joystick controller. Outstanding stability and style make this power chair a cut above.

## Jetstream L

- Luxurious leatherette 20" high back recline executive seat
- Adjustable length, height and angle foot plate
- Adjustable width, height and flip-up arm rest
- On-board charger with retractable cord
- Rear wheel drive for stability
- 14" wheel
- 300 lb. capacity