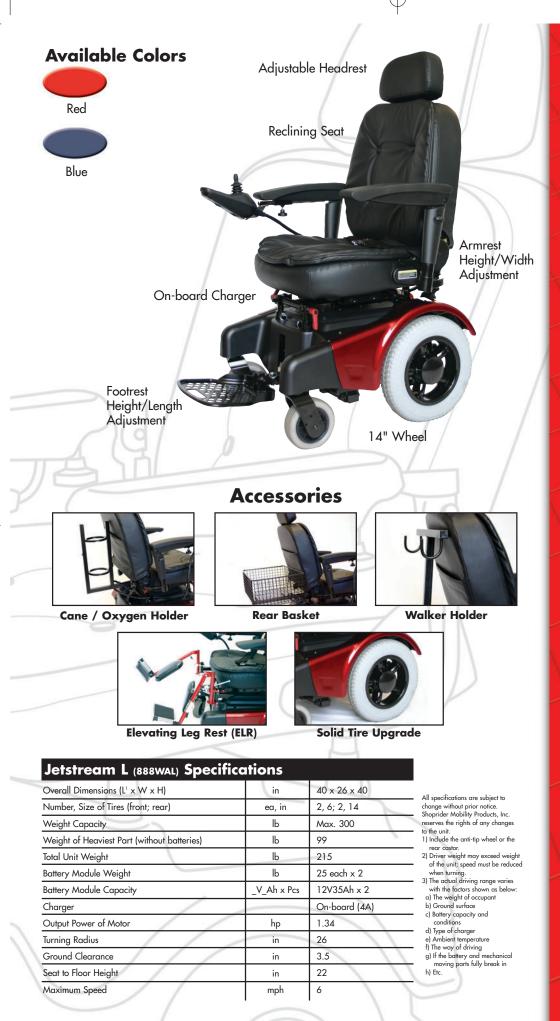

## Jetstream L

- Luxurious leatherette 20" high back recline executive seat
- Adjustable length, height and angle foot plate
- Adjustable width, height and flip-up arm rest
- On-board charger with retractable cord
- Rear wheel drive for stability
- 14" wheel
- 300 lb. capacity

Adjustable height & length footplate

On-board charger with retractable cord

Flip-up seat for battery access

Reclining seat