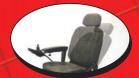

## Jetstream L

- Luxurious leatherette 20" high back recline executive seat
- Adjustable length, height and angle foot plate
- Adjustable width, height and flip-up arm rest
- On-board charger with retractable cord
- Rear wheel drive for stability
- 14" wheel
- 300 lb. capacity

Adjustable height & length footplate

On-board charger with retractable cord

Flip-up seat for battery access

Reclining seat